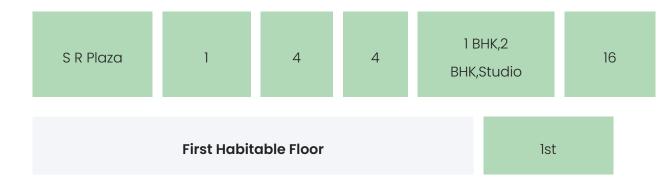

# BUILDING LAYOUT

| Tower Name | Number<br>of Lifts | Total<br>Floors | Flats<br>per<br>Floor | Configurations | Dwelling<br>Units |
|------------|--------------------|-----------------|-----------------------|----------------|-------------------|
|------------|--------------------|-----------------|-----------------------|----------------|-------------------|