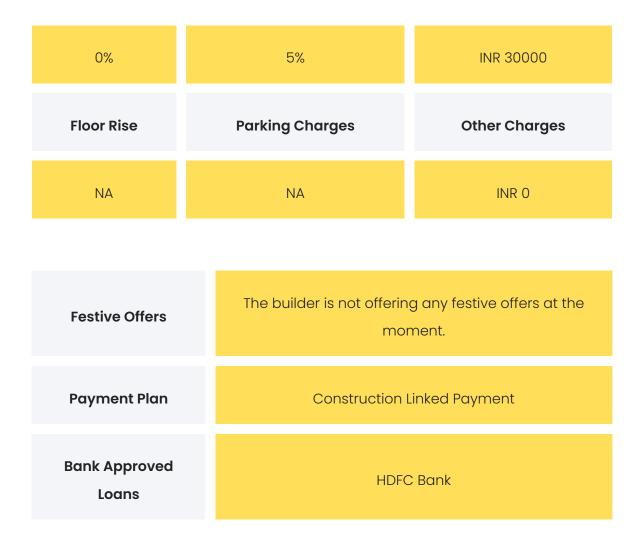

# COMMERCIALS

| Configuration | Rate Per Sqft | Agreement Value | Box Price   |
|---------------|---------------|-----------------|-------------|
| 1 ВНК         | INR 10211.27  | INR 3625000     | INR 3445000 |
| 2 BHK         | INR 10181.82  | INR 7280000     | INR 7650000 |

**Disclaimer:** Prices mentioned are approximate value and subject to change.

| GST Stamp Duty Registration |
|-----------------------------|
|-----------------------------|