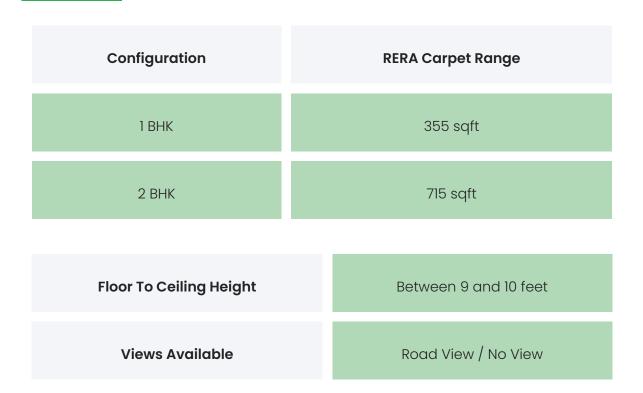

# PROJECT & AMENITIES

| Time Line                     | Size     | Typography  |
|-------------------------------|----------|-------------|
| Completed on 31st March, 2019 | 348 Sqmt | 1 ВНК,2 ВНК |